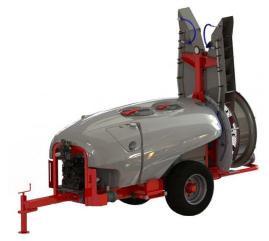

## Trailed EVENFLOW® ORCHARD Mist Blowers (Rovic)

## General Characteristics (Syncroflow ® Technology)

- Also suited for; Macadamia, Deciduous, Advocado, Mango etc.
- Easy Access Service System (EASS ®)
- Belly protection
- Double venturi agitation
- High quality CE approved polyethylene tank (Chemical, H<sup>2</sup>0 & Hand wash)
- 11/2" Suction Hose
- 80 Bar high pressure chemical resistant spray hose
- Class 6 PTO's with CVJ Type @ Tractor Interface
- Multi-wing composite fan
- Two speed Gearbox
- Stainless steel fan cowling