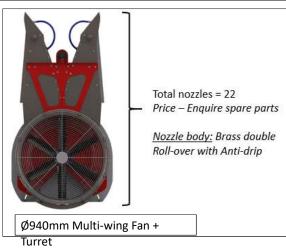

Optional equipment

| optional equipment |         |                                                                                                |  |  |  |
|--------------------|---------|------------------------------------------------------------------------------------------------|--|--|--|
|                    | REF002  | EVENFLOW® Turret                                                                               |  |  |  |
|                    | REF003  | Fan Air Deflector                                                                              |  |  |  |
|                    | RM10975 | Large tyre conversion kit (10.5/80R18) Factory fitted in Lieu of standard tyres (10.0/75R15.3) |  |  |  |

EVENFLOW® Turret

Fan Air Deflector